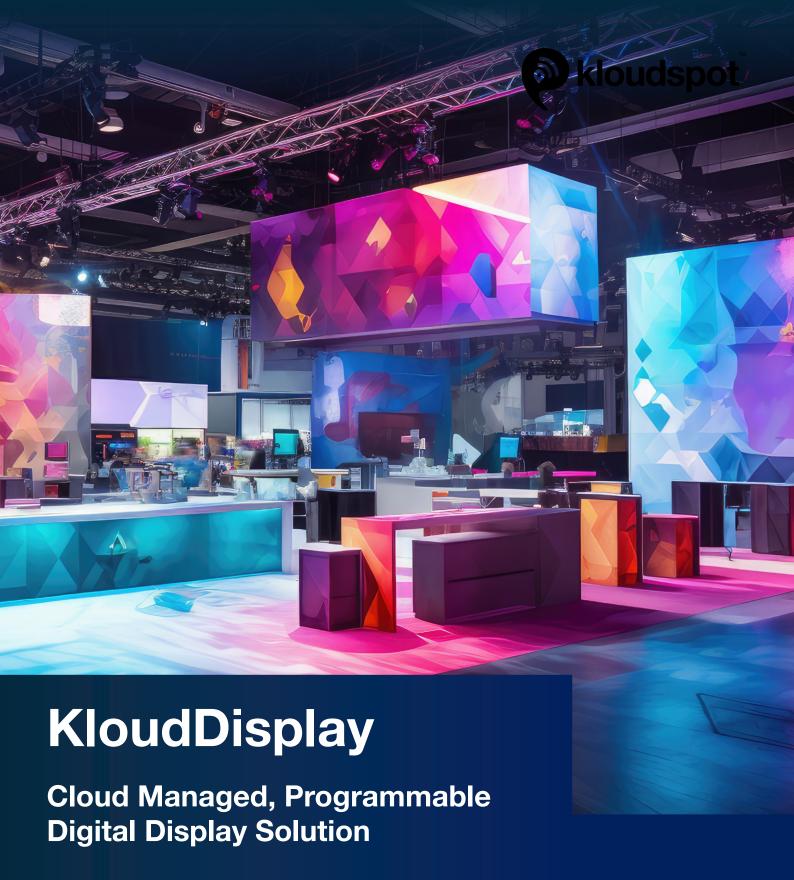

Transform your physical spaces into smart spaces using KloudDisplay, a cutting-edge solution to create intelligent, interactive realms. Seamlessly merge data-driven insights, computer vision Al and innovative display technology to create programmatic, interactive displays, kiosks, way finders, video walls, and digital signages.