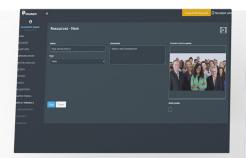

# Situation Aware Displays

Interactive displays that react to footfall, gestures, weather, face recognition, and any IoT sensor data.