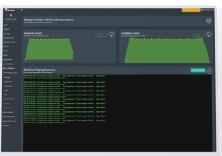

### **Hassle free, Remote Administration**

KloudDisplay helps you control all your digital signage in multiple geographic location from a central command center. Remotely manage hardware, software updates and content updates easily. Get notifications and alerts for content scheduling, hardware and software issues etc. Gain insights into KPIs via intuitive dashboards and reports.