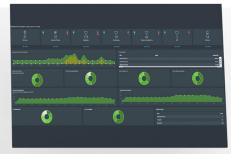

### **Hassle free, Remote Administration**

KloudDisplay helps you control all your digital signage in multiple geographic location from a central command center. Remotely manage hardware, software updates and content updates easily. Get notifications and alerts for content scheduling, hardware and software issues etc. Gain insights into KPIs via intuitive dashboards and reports.