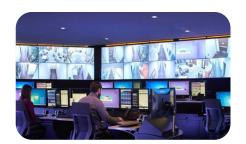

### Command Centers

Output multiple content dashboards and video feeds onto a multi-screen display. Integrate with any IT & OT systems to enable 24/7 monitoring & real-time data.