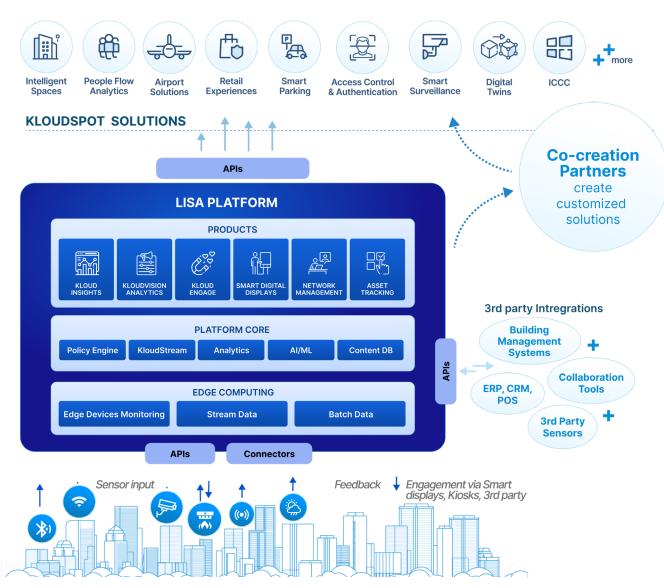

# LISA <u>Platform</u>

## Unlocks the potential of your physical space.

Kloudspot LISA is an advanced AI & ML platform that enables situational awareness, real-time insights, predictive and prescriptive analytics for customer engagement, workforce enablement, operational efficiency and improved business modeling. LISA's Digital Twin offering propels you into a realm of deep intelligence, simulations and immersive interactions.

By seamlessly integrating IoT sensors, Bluetooth devices, WiFi Access Points, IP Cameras, Biometrics, Environmental Sensors and more Kloudspot converts physical events and physical actions into digital data for intelligent analysis. LISA Platform is hardware and network agnostic and its versatility extends to complex systems through seamless API integration, providing a holistic view of your environment.

## Core Services

## **KloudInsights**

Realtime insights with Descriptive Reports, Dashboards and Predictive & Prescriptive analytics.

## **KloudVision**

Harness advanced Computer Vision Al & ML to extract insights from video data in real-time.

## **KloudPortal**

Turn your Wi-Fi into a powerful data intelligence & marketing tool. Deployed on-cloud or on-premise.

## **Digital Twin**

Create immersive digital twins for improved planning, ops, simulations and predictive supervision.

## KloudDisplay

Cloud managed displays, interactive kiosks. Integrated with KloudVision for programmatic planning.

#### **ICCC**

Enable a nerve center, seamlessly connecting data, communication, and decisionmaking processes.

## **Use Cases**

Intelligent Spaces

**People Analytics** 

Retail

**Smart** 

**Airport Experiences Surveillance Operations** 

Hybrid Work

**Smart Parking** 